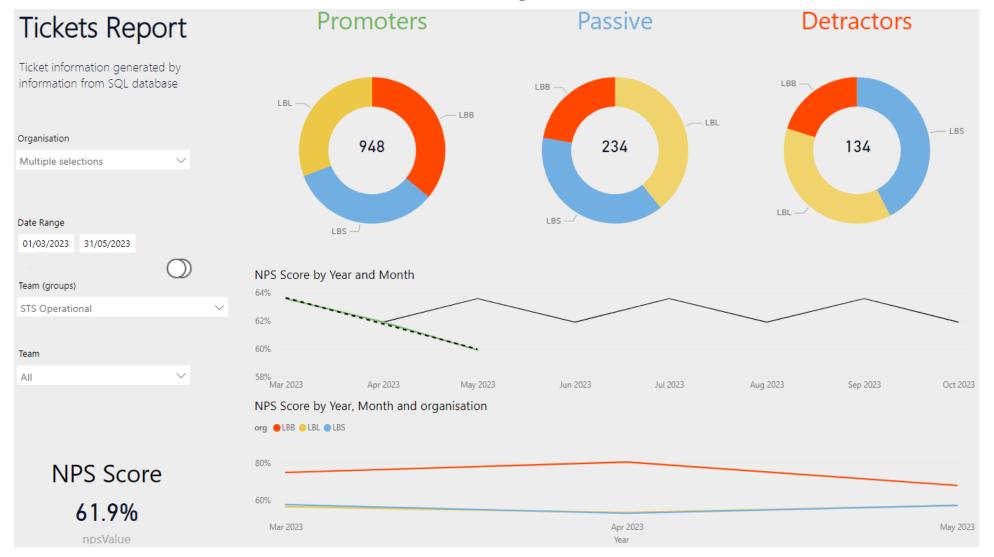

#### Summary

- There were 12 P1 incidents in this 3-month reporting period 2 of the 3 months aligned with the SLA target of 3 or less per month
- 6 of the P1 incidents were resolved within SLA
- The key P3 SLA has improved significantly in this period to 71% compared with 60% in the previous reporting period
- The P4 SLA improved to 75% in this reporting period from 72% in the previous reporting period
- Net Promoter Score stands at 61.9%, exceeding the SLA of 60% anything over 50% is considered excellent

## Performance Management - Net Promoter Score

STS NPS – Target >60%

March 22