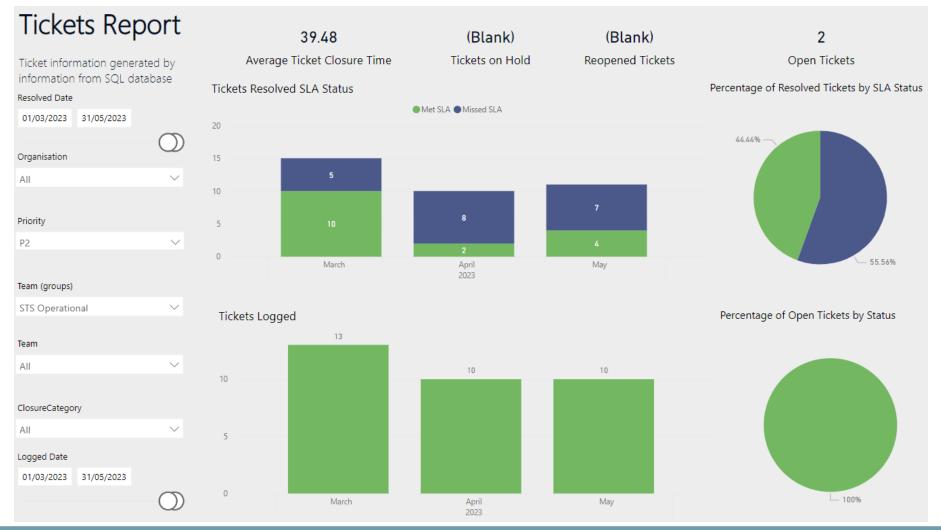

| 3      | 3      | 6     | 0%         | 0%         |
| Oct         | 3      | 4      | 7     | 43%        | 57%        |
| Nov         | 4      | 2      | 6     | 67%        | 33%        |
| Dec         | 2      | 1      | 3     | 67%        | 33%        |
| ⊟ 2023      | 9      | 6      | 15    | 60%        | 40%        |
| Jan         | 2      | 0      | 2     | 100%       | 0%         |
| Feb         | 1      | 0      | 1     | 100%       | 0%         |
| Mar         | 0      | 2      | 2     | 0%         | 100%       |
| Apr         | 1      | 2      | 3     | 33%        | 67%        |
| May         | 5      | 2      | 7     | 71%        | 29%        |
| Grand Total | 32     | 17     | 49    | 65%        | 35%        |



#### STS P2 - Target ≤30 per month Resolved within 8 hours





#### STS P3 - Resolved within 5 days





#### STS P4 – Target 80% calls fixed within SLA for request type



Shared Technology, Services

## Performance Management - Net Promoter Score

STS NPS – Target >60%







March 22