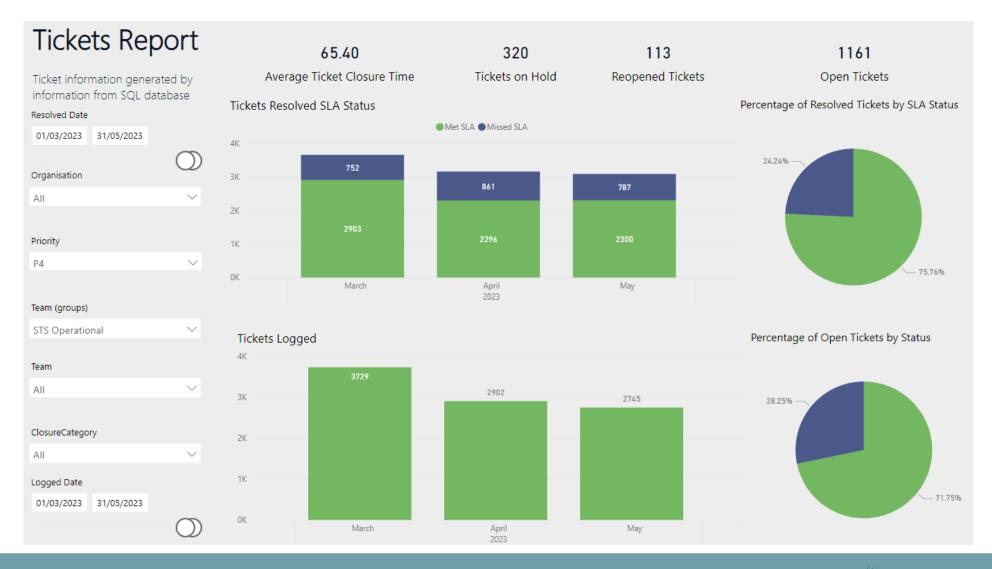

#### STS P4 – Target 80% calls fixed within SLA for request type

Shared Technology, Services