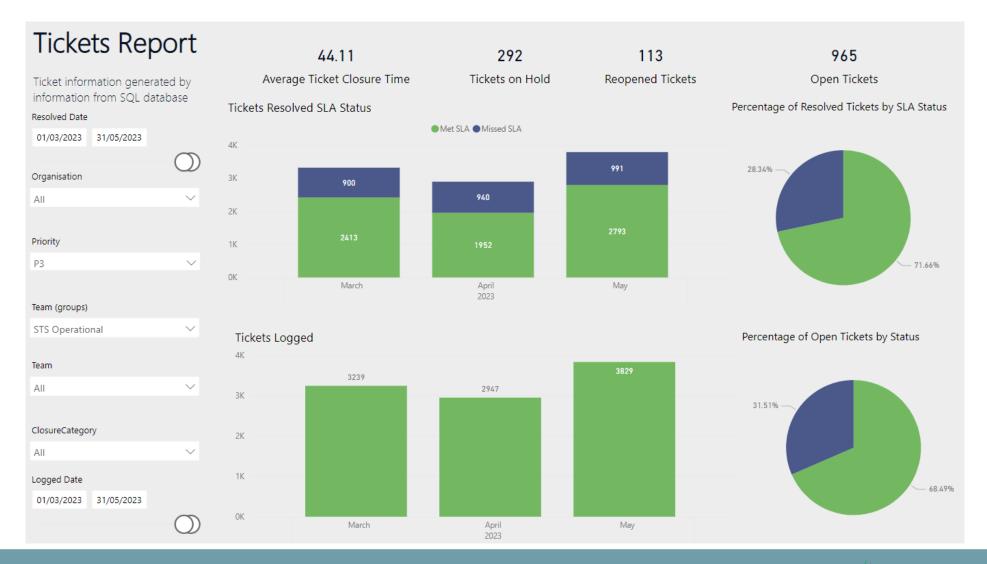

| 0%         |
| Oct         | 3      | 4      | 7     | 43%        | 57%        |
| Nov         | 4      | 2      | 6     | 67%        | 33%        |
| Dec         | 2      | 1      | 3     | 67%        | 33%        |
| ⊟ 2023      | 9      | 6      | 15    | 60%        | 40%        |
| Jan         | 2      | 0      | 2     | 100%       | 0%         |
| Feb         | 1      | 0      | 1     | 100%       | 0%         |
| Mar         | 0      | 2      | 2     | 0%         | 100%       |
| Apr         | 1      | 2      | 3     | 33%        | 67%        |
| May         | 5      | 2      | 7     | 71%        | 29%        |
| Grand Total | 32     | 17     | 49    | 65%        | 35%        |



#### STS P2 - Target ≤30 per month Resolved within 8 hours





#### STS P3 - Resolved within 5 days





#### STS P4 – Target 80% calls fixed within SLA for request type



Shared Technology, Services

## Performance Management - Net Promoter Score

STS NPS – Target >60%







March 22