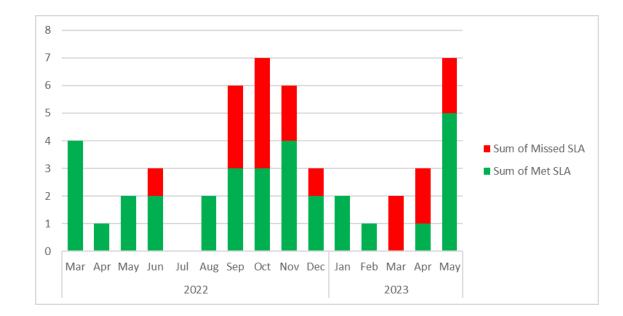

#### Summary

- There were 12 P1 incidents in this 3-month reporting period 2 of the 3 months aligned with the SLA target of 3 or less per month
- 6 of the P1 incidents were resolved within SLA
- The key P3 SLA has improved significantly in this period to 71% compared with 60% in the previous reporting period
- The P4 SLA improved to 75% in this reporting period from 72% in the previous reporting period
- Net Promoter Score stands at 61.9%, exceeding the SLA of 60% anything over 50% is considered excellent

STS P1 - Target ≤3 per month Resolved within 4 hours

| Row Labels  | Sum of | Sum of | Total | Percentage | Percentage |
|-------------|--------|--------|-------|------------|------------|
|             | Met    | Missed |       | Met        | Missed     |
| <b>,</b>    | SLA    | SLA    |       |            |            |
| ⊟ 2022      | 23     | 11     | 34    | 68%        | 32%        |
| Mar         | 4      | 0      | 4     | 100%       | 0%         |
| Apr         | 1      | 0      | 1     | 100%       | 0%         |
| May         | 2      | 0      | 2     | 100%       | 0%         |
| Jun         | 2      | 1      | 3     | 67%        | 33%        |
| Jul         | 0      | 0      | 0     | 0%         | 0%         |
| Aug         | 2      | 0      | 2     | 100%       | 0%         |
| Sep         | 3      | 3      | 6     | 0%         | 0%         |
| Oct         | 3      | 4      | 7     | 43%        | 57%        |
| Nov         | 4      | 2      | 6     | 67%        | 33%        |
| Dec         | 2      | 1      | 3     | 67%        | 33%        |
| ⊟ 2023      | 9      | 6      | 15    | 60%        | 40%        |
| Jan         | 2      | 0      | 2     | 100%       | 0%         |
| Feb         | 1      | 0      | 1     | 100%       | 0%         |
| Mar         | 0      | 2      | 2     | 0%         | 100%       |
| Apr         | 1      | 2      | 3     | 33%        | 67%        |
| May         | 5      | 2      | 7     | 71%        | 29%        |
| Grand Total | 32     | 17     | 49    | 65%        | 35%        |